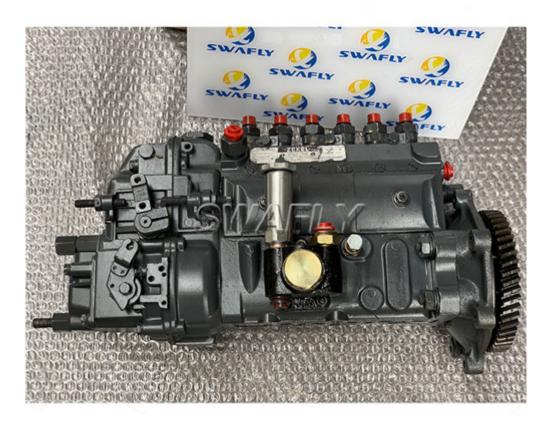

## ZEXEL 6BD1 Engine Fuel Injection Pump

Find a huge selection of ZEXEL 6BD1 Engine Fuel Injection Pump from China at SWAFLY. Provide professional after-sales service and the right price, looking forward to cooperation.

SWAFLY offers the highest quality of new and remanufactured ZEXEL 6BD1 Engine Fuel Injection Pump from manufacturers such as Bosch, Stanadyne, Delphi, Denso, Zexel, and more. This fuel is OEM quality after-market and with 6 months warranty and apply for Isuzu engines 6BD1. Have questions about used diesel engine parts? Get a price by writing to us.

| PART NAME                                   | Fuel Injection Pump                             |
|---------------------------------------------|-------------------------------------------------|
| MODEL                                       | 6BD1                                            |
| BRAND                                       | ISUZU                                           |
| H/S CODE                                    | 840999990                                       |
| STOCK                                       | YES                                             |
| CONDITION                                   | rebuilt                                         |
| PLACE OF ORIGIN                             | JAPAN                                           |
| PACKING                                     | Wooden box,standar packing with safety          |
| SHIPPING                                    | BY AIR, BY SEA, DHL, UPS, FEDEX, TNT, ETC, DDP. |
| PAYMENT                                     | T/T, WESTERN UNION IN ADVANCE, PAYPAL           |
| MOQ                                         | 1 PCS/SET                                       |
| ISUZU ZEXEL 6BD1 Engine fuel injection pump |                                                 |