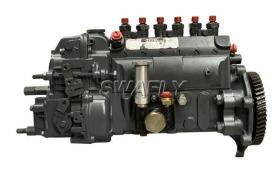

## ZEXEL 6BD1 Engine Fuel Injection Pump

Find a huge selection of ZEXEL 6BD1 Engine Fuel Injection Pump from China at SWAFLY. Provide professional after-sales service and the right price, looking forward to cooperation.

SWAFLY offers the highest quality of new and remanufactured ZEXEL 6BD1 Engine Fuel Injection Pump from manufacturers such as Bosch, Stanadyne, Delphi, Denso, Zexel, and more. This fuel is OEM quality after-market and with 6 months warranty and apply for Isuzu engines 6BD1. Have questions about used diesel engine parts? Get a price by writing to us.

| PART NAME                                   | Fuel Injection Pump                             |
|---------------------------------------------|-------------------------------------------------|
| MODEL                                       | 6BD1                                            |
| BRAND                                       | ISUZU                                           |
| H/S CODE                                    | 840999990                                       |
| STOCK                                       | YES                                             |
| CONDITION                                   | rebuilt                                         |
| PLACE OF ORIGIN                             | JAPAN                                           |
| PACKING                                     | Wooden box,standar packing with safety          |
| SHIPPING                                    | BY AIR, BY SEA, DHL, UPS, FEDEX, TNT, ETC, DDP. |
| PAYMENT                                     | T/T, WESTERN UNION IN ADVANCE, PAYPAL           |
| MOQ                                         | 1 PCS/SET                                       |
| ISUZU ZEXEL 6BD1 Engine fuel injection pump |                                                 |