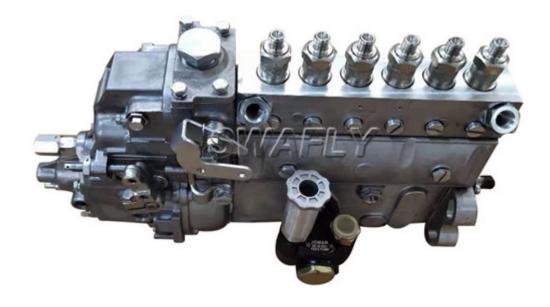

## Doosan DB58 DB58TIS Fuel Injection Pump 400912-00069 65.11101-7389B

As the professional supplier, we would like to provide you high quality Doosan DB58 DB58TIS Fuel Injection Pump 400912-00069 65.11101-7389B. And we will offer you the best after-sale service and timely delivery.

E-mail: sales01@swaflyexcavator.cn

SWAFLY offers the highest quality of new and remanufactured genuine OEM Doosan DB58 DB58TIS Fuel Injection Pump 400912-00069 65.11101-7389B. The high-pressure fuel pump delivers high-pressure fuel to the fuel distribution pipe to ensure continuous fuel supply to the fuel injector. Each new unit comes with a full one-year guarantee. Pump Injection 65.11101-7389B #20(400912-00069) is fits for DooSan SOLAR 225NLC-V excavator. SOLAR 225NLC-V excavator engine parts 65.11101-7389B is on sale at www.swaflyengine.com supplies high quality 65.11101-7389B aftermarket parts for your excavator.

Part Name: : PUMP;INJECTION

Part NO.: 65.11101-7389B(400912-00069)

Quantity: : 1

Size: : 500\*280\*220

Weight:: 18KG

Tel: +86-13501533176

E-mail: sales01@swaflyexcavator.cn